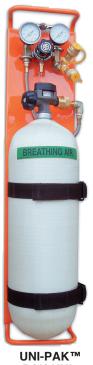

# **UNI-PAK™ SCBA Cylinder System** Marine Plastic Single Cylinder UNI-PAK™

The PAK-SFL™ is a complete single user breathing air PAK assembly designed to mount a single cylinder on a forklift while allowing the option to detach and carry as needed. The PAK-SFL™ can also be mounted on a wall for use in emergency response situations.

#### **Key Details:**

- · HDPE (Marine Board) frame
- · Safety relief valve, 125 PSI
- Dimensions: 34" L x 72/5" W x 41/2" H
- · Weight: 7 lbs. without cylinder

Optional mounting bracket

#### Marine Plastic Single Cylinder UNI-PAK™

| Item No.   | Description                                             |
|------------|---------------------------------------------------------|
| PAK-SFL    | PAK-SFL™ single cylinder PAK, 4500 psi rated, 1 outlet, |
|            | adjustable regulator, low pressure alarm whistle        |
| PAK-SFLDMB | PAK-SFL™ mounting bracket                               |