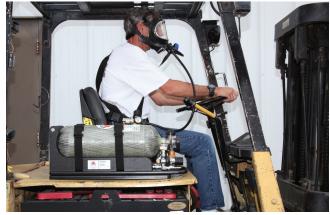

cylinder on a forklift while allowing the option to detach and carry as needed. The PAK-SFL™ can also be mounted on a wall for use in emergency response situations.

#### **Key Details:**

- · HDPE (Marine Board) frame
- · Safety relief valve, 125 PSI
- Dimensions: 34" L x 72/5" W x 41/2" H
- · Weight: 7 lbs. without cylinder





Optional mounting bracket

#### Marine Plastic Single Cylinder UNI-PAK™

| Item No.   | Description                                             |
|------------|---------------------------------------------------------|
| PAK-SFL    | PAK-SFL™ single cylinder PAK, 4500 psi rated, 1 outlet, |
|            | adjustable regulator, low pressure alarm whistle        |
| PAK-SFLDMB | PAK-SFL™ mounting bracket                               |

**Cylinder Not Included** 



PAK-SFL™ & bracket mounted on forklift

#### Air Storage Cylinders

| Item No. | Description                                                          |
|----------|----------------------------------------------------------------------|
| AC-60    | 60 cf CGA-346, 2216 psi, aluminum, DOT/TC/ISO/UN                     |
| AC-87    | 87 cf CGA-347, 4500 psi, fully wrapped carbon fiber, DOT/TC approved |

## Steel Single Cylinder UNI-PAK™

Ideal for working in hazardous locations or emergency response.

#### **Key Details:**

- · Steel frame powder coated
- · 2-outlet manifold, specify desired respirator fittings
- Holds either a 2216 or 4500 psi SCBA cylinder
- · Adjustable regulator and low pressure alarm whistle
- Dimensions: 34" L x 72/5" W x 41/2" D
- · Weight: 7 lbs. without cylinder