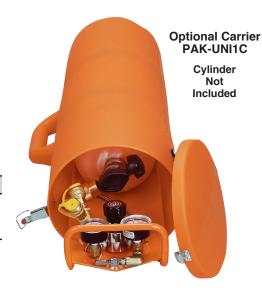

### Steel Single Cylinder UNI-PAK™

| tlet, |
|-------|
|       |
|       |
|       |

**Cylinder Not Included** 

**PAK-UNI1**