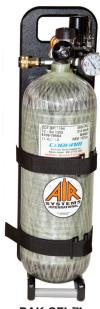

# **UNI-PAK™ SCBA Cylinder System** Marine Plastic Single Cylinder UNI-PAK™

The PAK-SFL™ is a complete single user breathing air PAK assembly designed to mount a single cylinder on a forklift while allowing the option to detach and carry as needed. The PAK-SFL™ can also be mounted on a wall for use in emergency response situations.

#### **Key Details:**

- · HDPE (Marine Board) frame
- · Safety relief valve, 125 PSI
- Dimensions: 34" L x 72/5" W x 41/2" H
- · Weight: 7 lbs. without cylinder

Optional mounting bracket

#### Marine Plastic Single Cylinder UNI-PAK™

| Item No.   | Description                                             |
|------------|---------------------------------------------------------|
| PAK-SFL    | PAK-SFL™ single cylinder PAK, 4500 psi rated, 1 outlet, |
|            | adjustable regulator, low pressure alarm whistle        |
| PAK-SFLDMB | PAK-SFL™ mounting bracket                               |